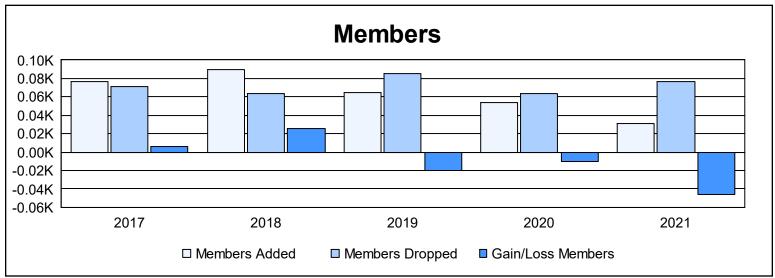

District U 3 As of June 2021 Cumulative

| Year      | New<br>Clubs | Dropped<br>Clubs | Gain/<br>Loss<br>Clubs | New<br>Members | Charter<br>Members | Reinstate<br>Members | Transfer<br>Members | Total<br>Member<br>Added | Total<br>Members<br>Dropped | Gain/<br>Loss<br>Members |
|-----------|--------------|------------------|------------------------|----------------|--------------------|----------------------|---------------------|--------------------------|-----------------------------|--------------------------|
| 2016-2017 | 0            | 0                | 0                      | 70             | 1                  | 5                    | 1                   | 77                       | 71                          | 6                        |
| 2017-2018 | 0            | 0                | 0                      | 88             | 0                  | 1                    | 1                   | 90                       | 64                          | 26                       |
| 2018-2019 | 0            | 0                | 0                      | 60             | 1                  | 2                    | 2                   | 65                       | 85                          | -20                      |
| 2019-2020 | 0            | 0                | 0                      | 52             | 0                  | 2                    | 0                   | 54                       | 64                          | -10                      |
| 2020-2021 | 0            | 0                | 0                      | 27             | 0                  | 3                    | 1                   | 31                       | 77                          | -46                      |
| Average   | 0            | 0                | 0                      | 59             | 0                  | 3                    | 1                   | 63                       | 72                          | -9                       |